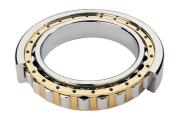

## NU 218 EMA-TIMKEN CYLINDRISK RULLELEJE ENRADET MED MESSINGHOLDER

High quality cylindrical roller bearing with machined brass cage from the leading manufacturer TIMKEN. Featuring the TIMKEN EMA design. A premium land-riding cage, unique internal geometries, enhanced surface finishes and a compact design. All this adds up to longer life, improved uptime and reduced maintenance costs.

## **Basic dimensions**

| Inner diameter [d] | 90.00  | mm |
|--------------------|--------|----|
| Width [B]          | 30.00  | mm |
| Outer diameter [D] | 160.00 | mm |